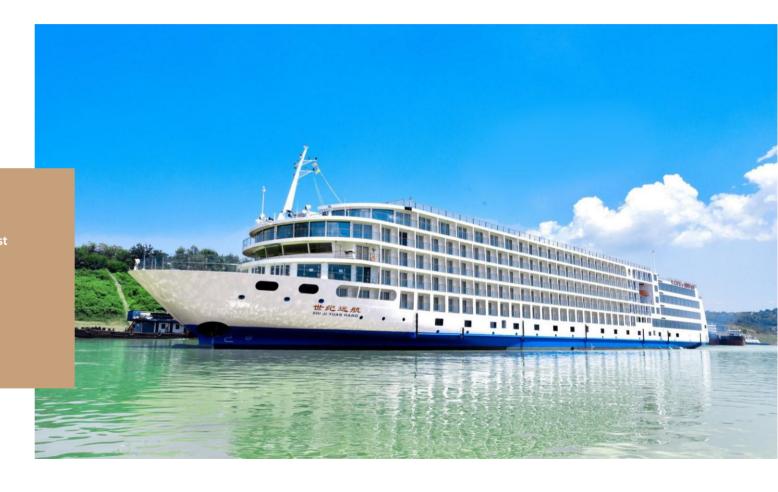

# **Century Voyage**

A new generation of electric smart ship on the

Yangtze River

A brand new cruise ship - "Centruy Voyage"

Safe

Green

Advanced

Smart

Cozy

Being the newest ship among Century Cruises' fleet, Century Voyage is also a new generation of electric green smart cruise ship of high end and luxury. Upgraded from the Glory-series cruise ships: Glory, Victory, and Oasis, it has achieved total upgrade and breakthrough on cabins and suites, catering, services, technology, etc. Adopting advanced electric propulsion systems widely recognized by the industry, it has obtained the China Classification Society's Green Ship Certification and Smart Energy Efficiency Certification. It gives a highly safe, green, advanced, smart, and cozy performance and experience, thus once again elevating the industry benchmark.