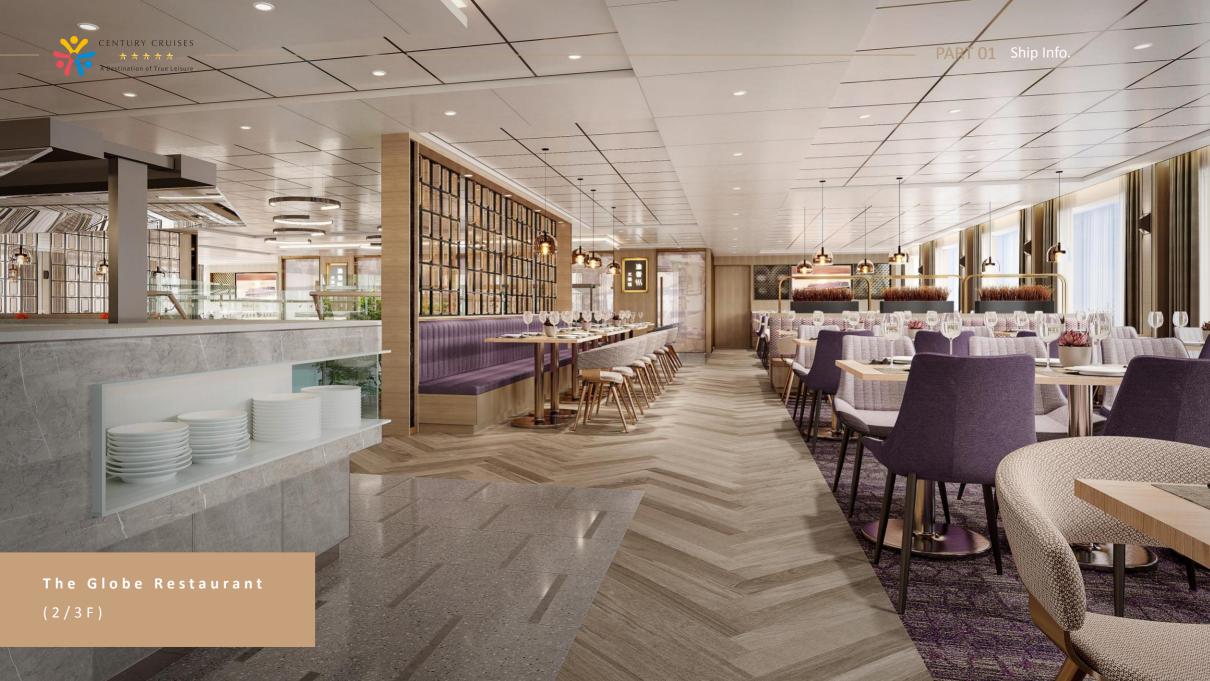

24 sq.m/ 258 sq.ft

Interior Cabin (2-6F)

In addition to the Globe restaurant on the second and third decks and the VIP restaurant on the fourth deck, the return of Hotpot Restaurant to Century Voyage allows us to travel on the Yangtze River while giving our palate an authentic culinary treat.