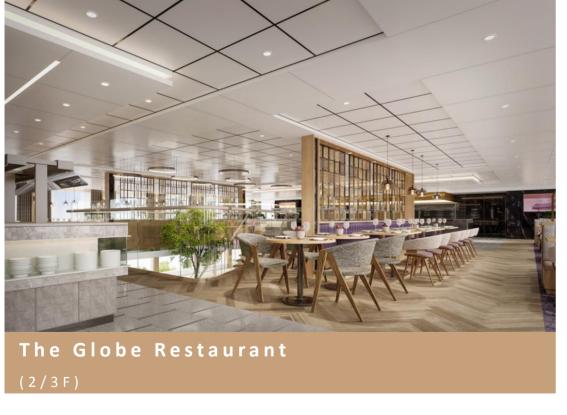

24 sq.m/ 258 sq.ft

Interior Cabin (2-6F)

In addition to the Globe restaurant on the second and third decks and the VIP restaurant on the fourth deck, the return of Hotpot Restaurant to Century Voyage allows us to travel on the Yangtze River while giving our palate an authentic culinary treat.