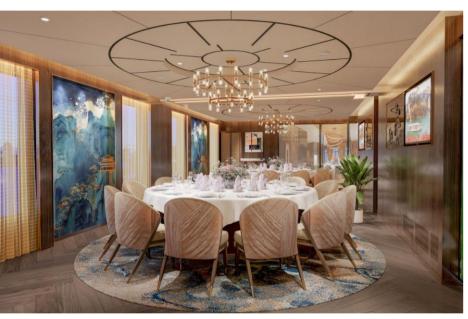

Pavilion VIP
Restaurant (4F)

Top Observation Deck (7F)

Sissi Café & Lounge

Turning VIP observation deck on Century Voyage into the first themed cultural space on the Yangtze river cruise -