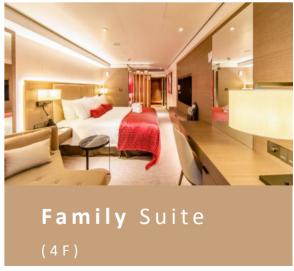

### **Executive/Family Suite**

#### Upgraded value-added amenities

- ✓ One western lunch/dinner at Sissi
   Café and Lounge
- ✓ One hotpot lunch/dinner
- ✓ Selected wine
- ✓ Quality fruits
- ✓ PANNA mineral water