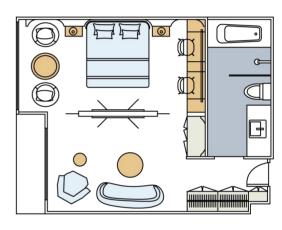

### Deck Plan

- Presidential Suite
- Voyage Suite
- Family Suite
- Executive Suite
- Junior Suite
- Superior Deluxe Cabin
- Deluxe Cabin
- Interior Cabin