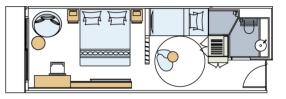

### Deck Plan

- Presidential Suite
- Voyage Suite
- Family Suite
- Executive Suite
- Junior Suite
- Superior Deluxe Cabin
- Deluxe Cabin
- Interior Cabin

## Executive Suite (4F)

38 sq.m/ 409 sq.ft

26 sq.m/ 280 sq.ft

Junior Suite (4F)

26 sq.m/ 280 sq.ft

**Superior** Deluxe Cabin (5-6F)

26 sq.m/ 280 sq.ft

Deluxe Cabin (2-5F)