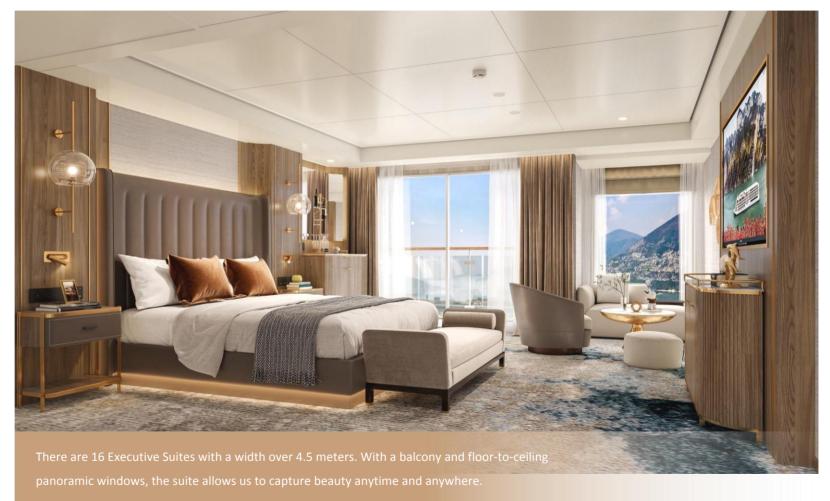

# **Presidential** Suite

6 F )

52 sq.m / 560 sq.ft

Voyage Suite

34 sq.m/ 366 sq.ft

34 sq.m/ 366 sq.ft