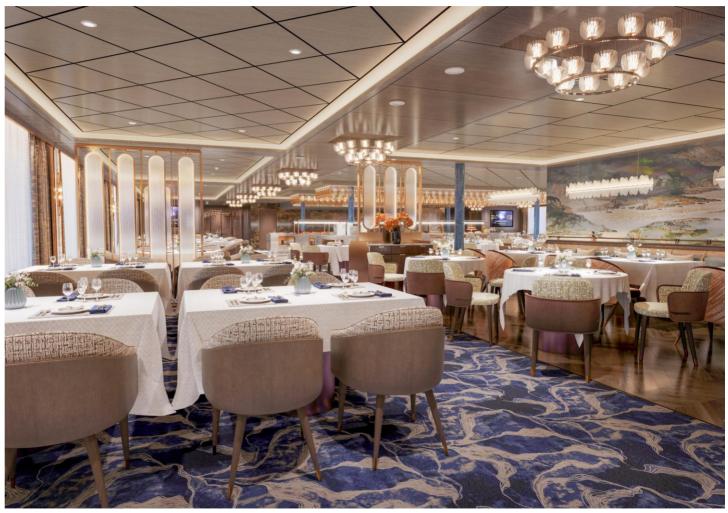

24 sq.m/ 258 sq.ft

Interior Cabin (2-6F)

In addition to the Globe restaurant on the second and third decks and the VIP restaurant on the fourth deck, the return of Hotpot Restaurant to Century Voyage allows us to travel on the Yangtze River while giving our palate an authentic culinary treat.