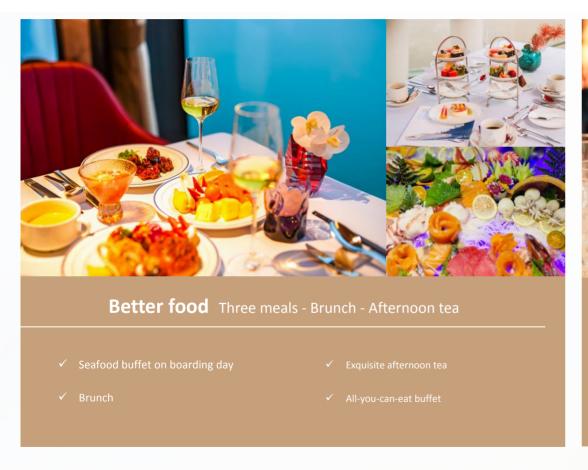

### **Feast onboard**

### **Better drinks** Unlimited drinks - Upgraded - Great variety

- Unlimited drinks of multiple brands at the restaurant during meal time
- Unlimited drinks at the bar, and different types are offered at different time