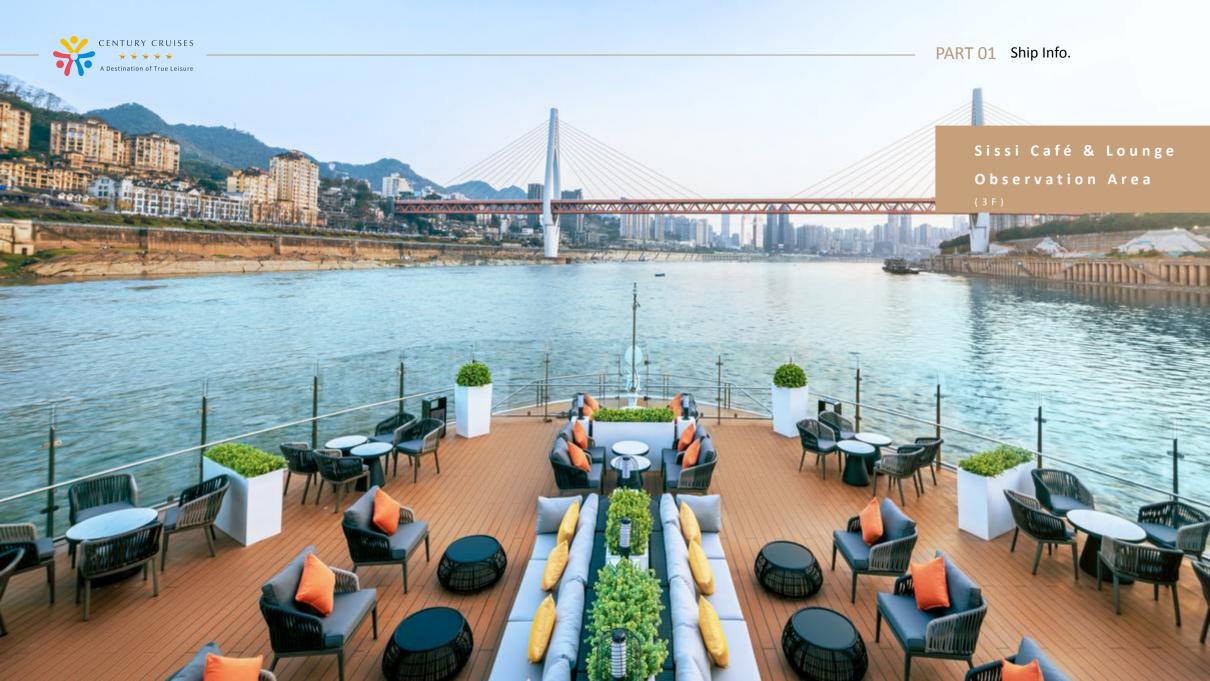

Pavilion VIP
Restaurant (4F)

Top Observation Deck (7F)

Sissi Café & Lounge

Turning VIP observation deck on Century Voyage into the first themed cultural space on the Yangtze river cruise -

### Sissi Café & Lounge

It's a romantic encounter that transcends distance, a cultural journey that transcends time. Guests can sip on Princess Sissi's favorite wine, a royal taste, at the Sissi's Café & Lounge, and attend the special exhibition of the Mysterious Dress of Sissi from the Consulate General of Hungary in Chongqing.