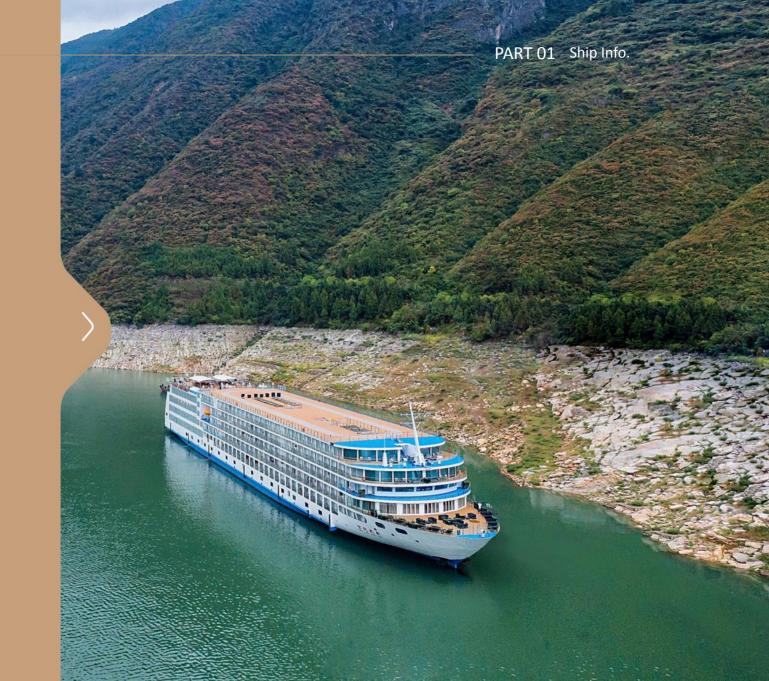

### Ship Info.

• Name: Century Voyage

Grade : ★ ★ ★ ★

• Owned by: Chongqing Grand Century Cruises Co., Ltd.

• Date of maiden voyage: 2024

• Total tonnage: 15,000 tons

• Length: 149.99m

• Beam: 21.2m

• Height: 29.6m

Maximum capacity: 650

Number of deck: 7