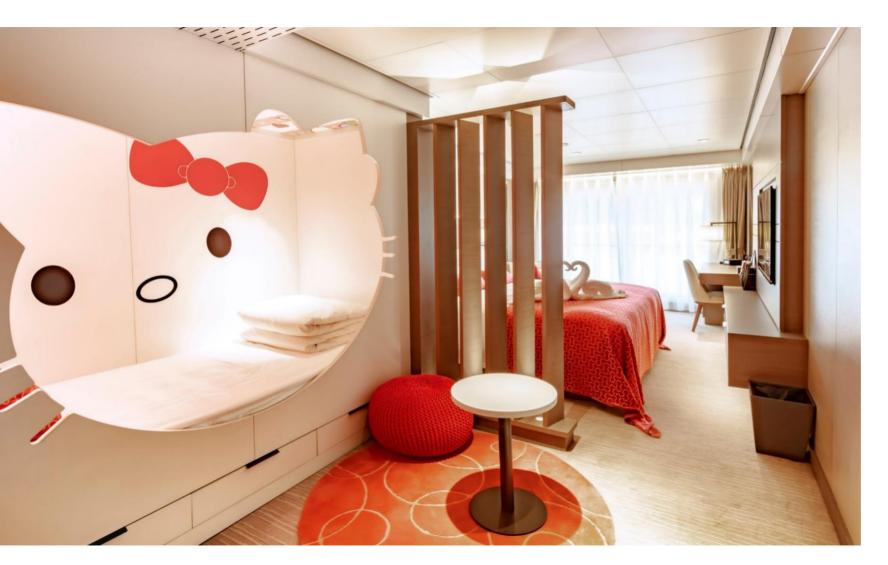

g Grand Century Cruises Co., Ltd.

• Date of maiden voyage: 2024

• Total tonnage: 15,000 tons

• Length: 149.99m

• Beam: 21.2m

• Height: 29.6m

Maximum capacity: 650

Number of deck: 7







### Deck Plan

- Presidential Suite
- Voyage Suite
- Family Suite
- Executive Suite
- Junior Suite
- Superior Deluxe Cabin
- Deluxe Cabin
- Interior Cabin





# Green & Smart Leading the eco-friendly trend of Yangtze cruises

This new generation of green smart cruise ships represented by the Glory, Victory, Oasis, and Voyage, have become the first river fleet in the Yangtze River to obtain the China Classification Society's green ship certification and smart energy efficiency certification.







85 sq.m / 915 sq.ft

# **Presidential** Suite

6 F )











52 sq.m / 560 sq.ft

Voyage Suite







34 sq.m/ 366 sq.ft









34 sq.m/ 366 sq.ft





## Executive Suite (4F)





38 sq.m/ 409 sq.ft









26 sq.m/ 280 sq.ft

Junior Suite (4F)







26 sq.m/ 280 sq.ft

**Superior** Deluxe Cabin (5-6F)





26 sq.m/ 280 sq.ft



Deluxe Cabin (2-5F)





24 sq.m/ 258 sq.ft

Interior Cabin (2-6F)











In addition to the Globe restaurant on the second and third decks and the VIP restaurant on the fourth deck, the return of Hotpot Restaurant to Century Voyage allows us to travel on the Yangtze River while giving our palate an authentic culinary treat.









Pavilion VIP
Restaurant (4F)







































Top Observation Deck (7F)





Sissi Café & Lounge

Turning VIP observation deck on Century Voyage into the first themed cultural space on the Yangtze riv