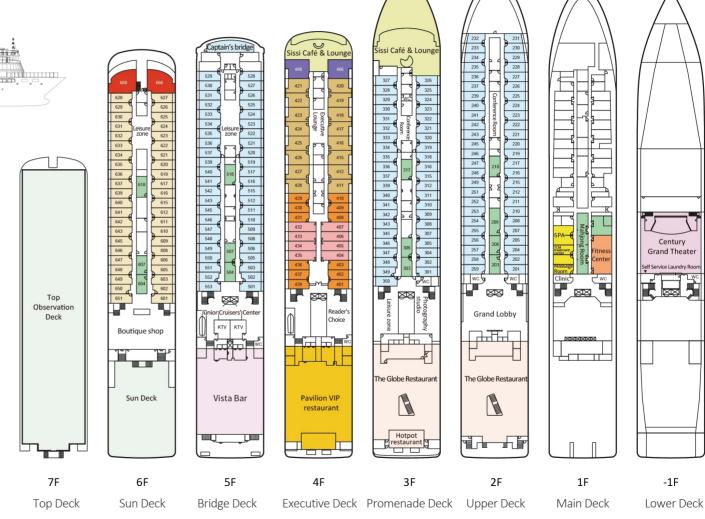

### Deck Plan

- Presidential Suite
- Voyage Suite
- Family Suite
- Executive Suite
- Junior Suite
- Superior Deluxe Cabin
- Deluxe Cabin
- Interior Cabin