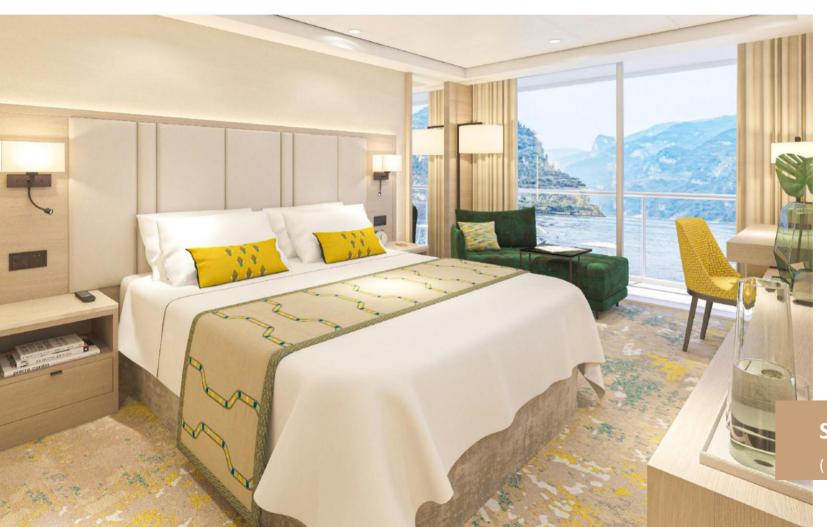

## Executive Suite (4F)

38 sq.m/ 409 sq.ft

26 sq.m/ 280 sq.ft

Junior Suite (4F)

26 sq.m/ 280 sq.ft

**Superior** Deluxe Cabin (5-6F)

26 sq.m/ 280 sq.ft

Deluxe Cabin (2-5F)