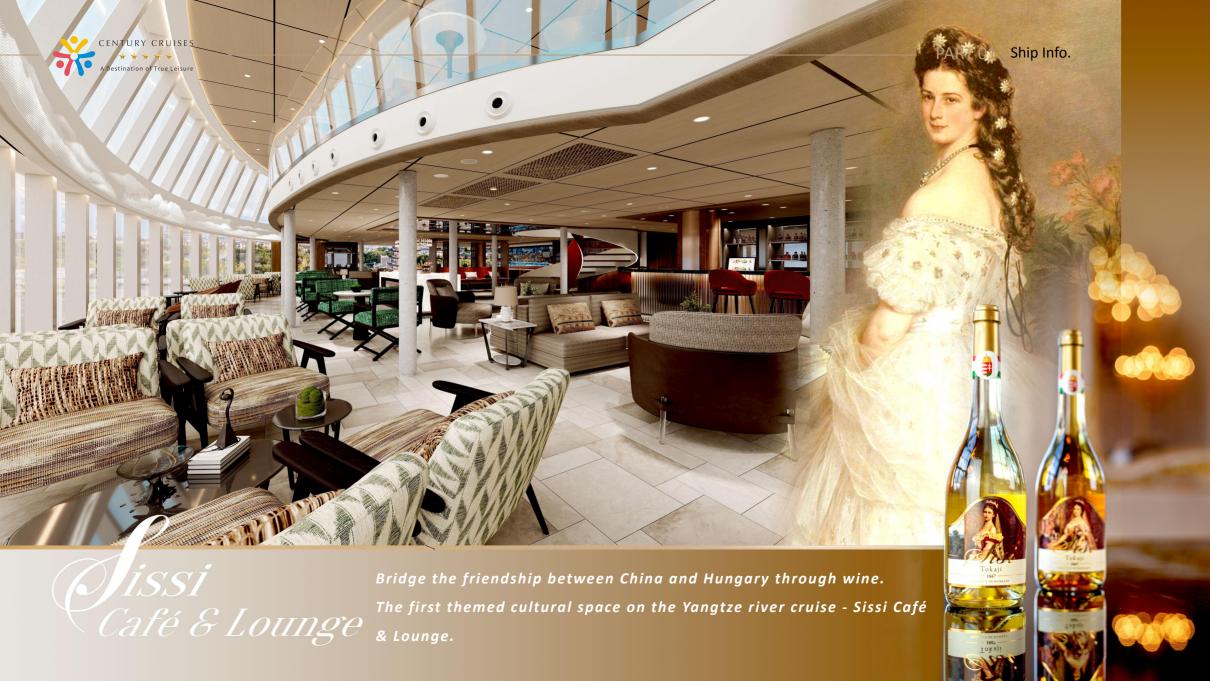

Pavilion VIP
Restaurant (4F)

Top Observation Deck (7F)

Sissi Café & Lounge

Turning VIP observation deck on Century Voyage into the first themed cultural space on the Yangtze river cruise -

### Sissi Café & Lounge

It's a romantic encounter that transcends distance, a cultural journey that transcends time. Guests can sip on Princess Sissi's favorite wine, a royal taste, at the Sissi's Café & Lounge, and attend the special exhibition of the Mysterious Dress of Sissi from the Consulate General of Hungary in Chongqing.

Century Cruises has reached a strategic cooperation agreement with the National Wine Promotion Office of the Hungarian Prime Minister's Office to bring European royal wine to Century guests. In addition, the Hungarian Wine Association also provides professional training on wine culture, wine knowledge, and wine tasting for century cruise crew, and hosts wine tasting event and wine seminar for century cruise guests.