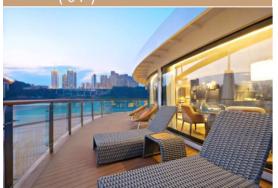

# **Presidential** Suite

6 F )

52 sq.m / 560 sq.ft

Voyage Suite

34 sq.m/ 366 sq.ft

34 sq.m/ 366 sq.ft