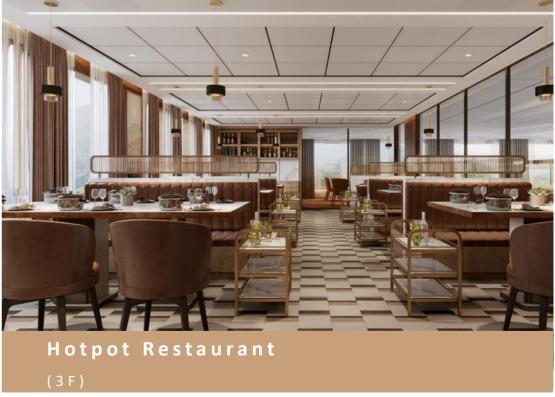

24 sq.m/ 258 sq.ft

Interior Cabin (2-6F)

In addition to the Globe restaurant on the second and third decks and the VIP restaurant on the fourth deck, the return of Hotpot Restaurant to Century Voyage allows us to travel on the Yangtze River while giving our palate an authentic culinary treat.