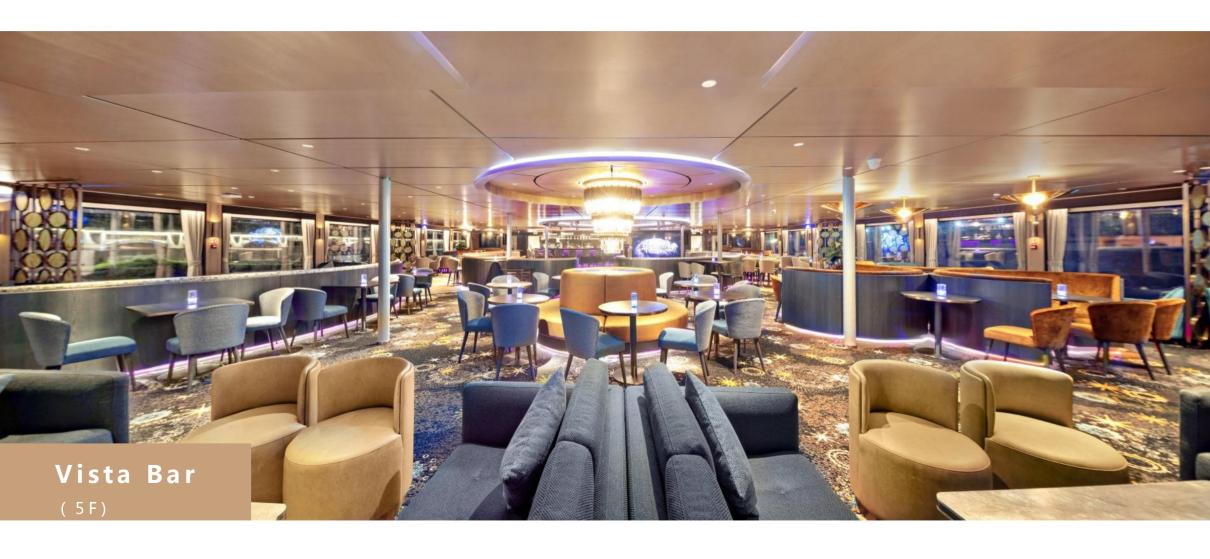

### **Better drinks** Unlimited drinks - Upgraded - Great variety

- Unlimited drinks of multiple brands at the restaurant during meal time
- Unlimited drinks at the bar, and different types are offered at different time