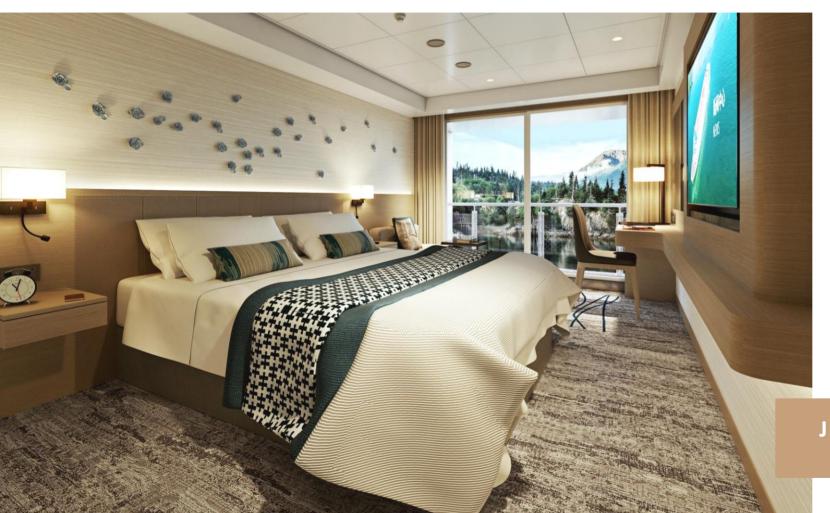

# **Presidential** Suite

6 F )

52 sq.m / 560 sq.ft

Voyage Suite

34 sq.m/ 366 sq.ft

34 sq.m/ 366 sq.ft