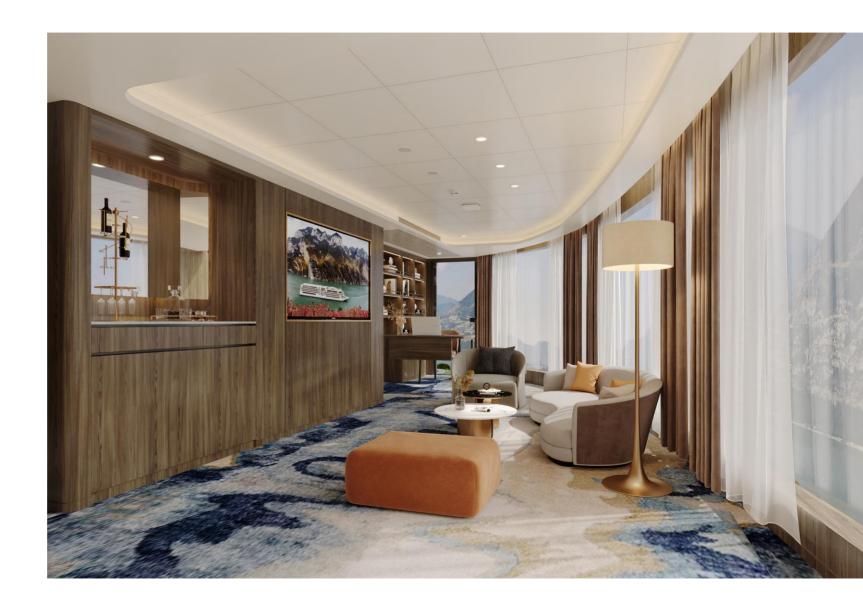

# **Presidential** Suite

6 F )

52 sq.m / 560 sq.ft

Voyage Suite

34 sq.m/ 366 sq.ft

34 sq.m/ 366 sq.ft