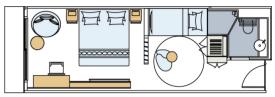

### Deck Plan

- Presidential Suite
- Voyage Suite
- Family Suite
- Executive Suite
- Junior Suite
- Superior Deluxe Cabin
- Deluxe Cabin
- Interior Cabin

## Executive Suite (4F)

38 sq.m/ 409 sq.ft

26 sq.m/ 280 sq.ft

Junior Suite (4F)

26 sq.m/ 280 sq.ft

**Superior** Deluxe Cabin (5-6F)

26 sq.m/ 280 sq.ft

Deluxe Cabin (2-5F)